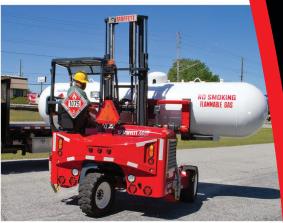

## THE MOFFETT LP TANK DELIVERY SYSTEM

Many times, the delivery of LP gas tanks can be challenging due to limited access areas such as hard-to-reach home, construction, or commercial sites. The **MOFFETT** changes all that, due to its small footprint and superior terrainability when compared to traditional delivery vehicles.

- Compact: With a wheelbase that is less than one-third of a traditional delivery truck and the ability to turn within its own radius, the MOFFETT can reach placement spots not possible with a traditional service truck and crane combination.
- Superior Terrainability: The MOFFETT features an all-wheel-drive system that can easily power through all types of terrain. Even on construction sites or remote, wooded areas the MOFFETT can place a tank virtually anywhere. Because of its lighweight design, the MOFFETT is also gentle on driveways and residential lawns.
- Multiple Configurations: The MOFFETT handles tank sizes from upright cylinders to 1,000 gallon tanks. Depending on your choice of delivery vehicle, body length, and tank size, you can carry more than a dozen tanks at a time. At the delivery location, the truck is conveniently left on the street, while the MOFFETT performs the tank placement.
- Cost Savings: The MOFFETT LP tank delivery system allows you to buy less costly service vehicles. There is no need for high GVW, 4WD service trucks with stiff boom cranes because the MOFFETT does all the heavy lifting. This saves money on both purchases and fuel costs, as well as freeing your trucks to do what they were primarily designed for looking after your customers.