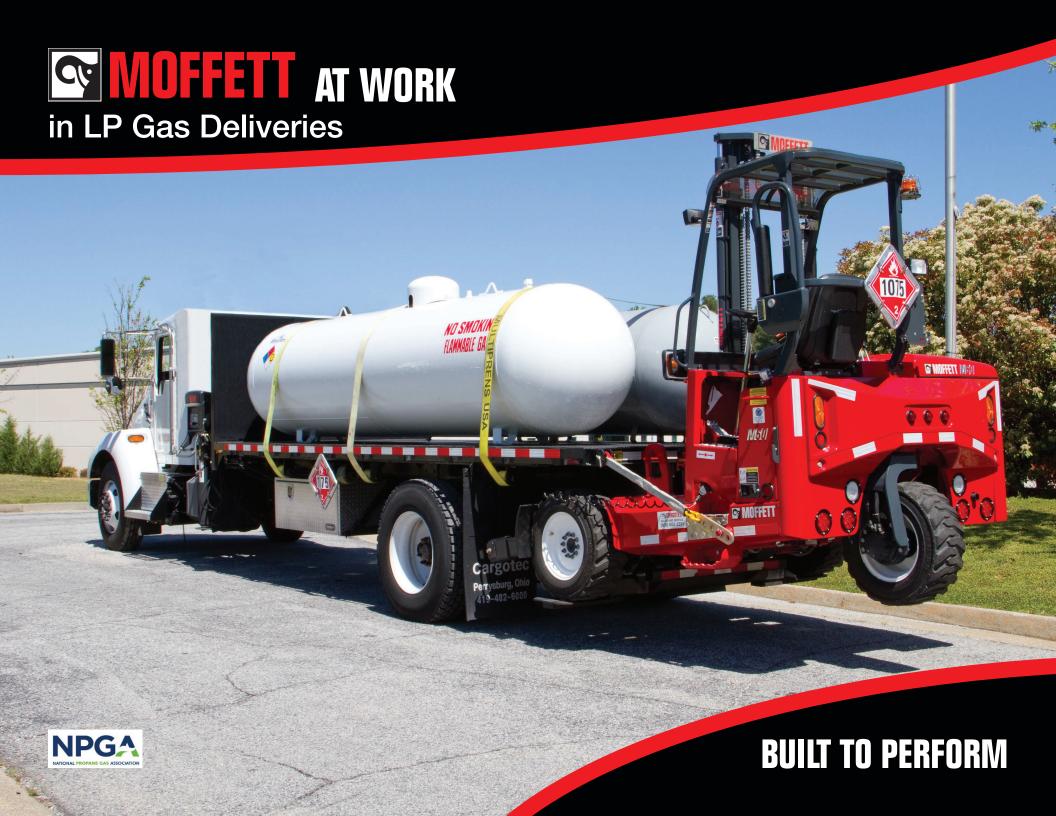

## THE MOFFETT LP TANK DELIVERY SYSTEM

Many times, the delivery of LP gas tanks can be challenging due to limited access areas such as hard-to-reach home, construction, or commercial sites. The **MOFFETT** changes all that, due to its small footprint and superior terrainability when compared to traditional delivery vehicles.

- Compact: With a wheelbase that is less than one-third of a traditional delivery truck and the ability to turn within its own radius, the MOFFETT can reach placement spots not possible with a traditional service truck and crane combination.
- Superior Terrainability: The MOFFETT features an all-wheel-drive system that can easily power through all types of terrain. Even on construction sites or remote, wooded areas the MOFFETT can place a tank virtually anywhere. Because of its lighweight design, the MOFFETT is also gentle on driveways and residential lawns.
- Multiple Configurations: The MOFFETT handles tank sizes from upright cylinders to 1,000 gallon tanks. Depending on your choice of delivery vehicle, body length, and tank size, you can carry more than a dozen tanks at a time. At the delivery location, the truck is conveniently left on the street, while the MOFFETT performs the tank placement.
- Cost Savings: The MOFFETT LP tank delivery system allows you to buy less costly service vehicles. There is no need for high GVW, 4WD service trucks with stiff boom cranes because the MOFFETT does all the heavy lifting. This saves money on both purchases and fuel costs, as well as freeing your trucks to do what they were primarily designed for looking after your customers.