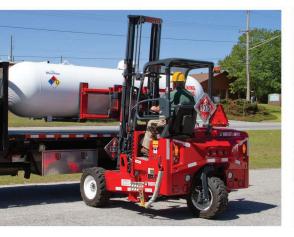

## THE MOFFETT LP TANK DELIVERY SYSTEM

Many times, the delivery of LP gas tanks can be challenging due to limited access areas such as hard-to-reach home, construction, or commercial sites. The **MOFFETT** changes all that, due to its small footprint and superior terrainability when compared to traditional delivery vehicles.

- Compact: With a wheelbase that is less than one-third of a traditional delivery truck and the ability to turn within its own radius, the MOFFETT can reach placement spots not possible with a traditional service truck and crane combination.
- Superior Terrainability: The MOFFETT features an all-wheel-drive system that can easily power through all types of terrain. Even on construction sites or remote, wooded areas the MOFFETT can place a tank virtually anywhere. Because of its lighweight design, the MOFFETT is also gentle on driveways and residential lawns.
- Multiple Configurations: The MOFFETT handles tank sizes from upright cylinders to 1,000 gallon tanks. Depending on your choice of delivery vehicle, body length, and tank size, you can carry more than a dozen tanks at a time. At the delivery location, the truck is conveniently left on the street, while the MOFFETT performs the tank placement.
- Cost Savings: The MOFFETT LP tank delivery system allows you to buy less costly service vehicles. There is no need for high GVW, 4WD service trucks with stiff boom cranes because the MOFFETT does all the heavy lifting. This saves money on both purchases and fuel costs, as well as freeing your trucks to do what they were primarily designed for looking after your customers.