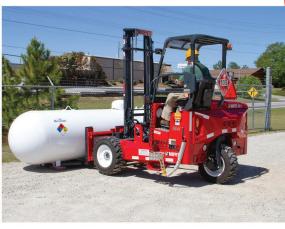

## THE MOFFETT LP TANK DELIVERY SYSTEM

Many times, the delivery of LP gas tanks can be challenging due to limited access areas such as hard-to-reach home, construction, or commercial sites. The **MOFFETT** changes all that, due to its small footprint and superior terrainability when compared to traditional delivery vehicles.

- Compact: With a wheelbase that is less than one-third of a traditional delivery truck and the ability to turn within its own radius, the MOFFETT can reach placement spots not possible with a traditional service truck and crane combination.
- Superior Terrainability: The MOFFETT features an all-wheel-drive system that can easily power through all types of terrain. Even on construction sites or remote, wooded areas the MOFFETT can place a tank virtually anywhere. Because of its lighweight design, the MOFFETT is also gentle on driveways and residential lawns.
- Multiple Configurations: The MOFFETT handles tank sizes from upright cylinders to 1,000 gallon tanks. Depending on your choice of delivery vehicle, body length, and tank size, you can carry more than a dozen tanks at a time. At the delivery location, the truck is conveniently left on the street, while the MOFFETT performs the tank placement.
- Cost Savings: The MOFFETT LP tank delivery system allows you to buy less costly service vehicles. There is no need for high GVW, 4WD service trucks with stiff boom cranes because the MOFFETT does all the heavy lifting. This saves money on both purchases and fuel costs, as well as freeing your trucks to do what they were primarily designed for looking after your customers.