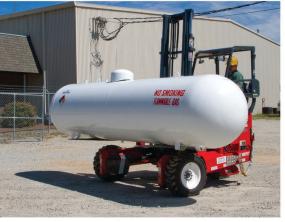

## THE MOFFETT LP TANK DELIVERY SYSTEM

Many times, the delivery of LP gas tanks can be challenging due to limited access areas such as hard-to-reach home, construction, or commercial sites. The **MOFFETT** changes all that, due to its small footprint and superior terrainability when compared to traditional delivery vehicles.

- Compact: With a wheelbase that is less than one-third of a traditional delivery truck and the ability to turn within its own radius, the MOFFETT can reach placement spots not possible with a traditional service truck and crane combination.
- Superior Terrainability: The MOFFETT features an all-wheel-drive system that can easily power through all types of terrain. Even on construction sites or remote, wooded areas the MOFFETT can place a tank virtually anywhere. Because of its lighweight design, the MOFFETT is also gentle on driveways and residential lawns.
- Multiple Configurations: The MOFFETT handles tank sizes from upright cylinders to 1,000 gallon tanks. Depending on your choice of delivery vehicle, body length, and tank size, you can carry more than a dozen tanks at a time. At the delivery location, the truck is conveniently left on the street, while the MOFFETT performs the tank placement.
- Cost Savings: The MOFFETT LP tank delivery system allows you to buy less costly service vehicles. There is no need for high GVW, 4WD service trucks with stiff boom cranes because the MOFFETT does all the heavy lifting. This saves money on both purchases and fuel costs, as well as freeing your trucks to do what they were primarily designed for looking after your customers.