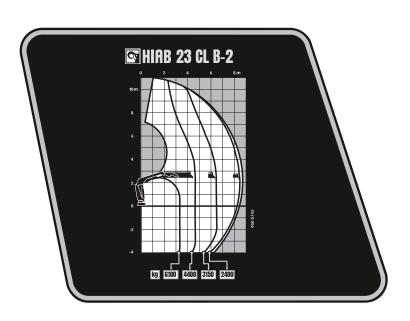

## BASIC DATA

| Technical data                                           | 23 CL<br>B-2 | 23 CL<br>B-3 | 23 CL<br>B-4 |
|----------------------------------------------------------|--------------|--------------|--------------|
| Mdyn (kNm)                                               | 248          | 250          | 252          |
| Lifting capacity (ADC) (kNm)                             | 199.4        | 195.2        | 186.9        |
| Lifting capacity (ADC) (tm)                              | 20.3         | 19.9         | 19.1         |
| Outreach – lifting capacity,<br>standard (m - kg)        | 3.3 - 6100   | 3.5 - 5700   | 3.7 - 5200   |
|                                                          | 4.6 - 4400   | 4.7 - 4150   | 4.7 - 4050   |
|                                                          | 6.4 - 3150   | 6.4 - 3000   | 6.4 - 2850   |
|                                                          | 8.4 -2400    | 8.4 -2240    | 8.4 - 2120   |
|                                                          | _            | 10.4 -1800   | 10.5 – 1640  |
|                                                          | _            | _            | 12.6 - 1360  |
| Hydraulic outreach, standard (m)                         | 8.7          | 10.8         | 12.9         |
| Hydraulic boom extension (m)                             | 3.9          | 5.8          | 8            |
| Lifting height above installation level (m)              | 11.1         | 13.2         | 15.3         |
| Rec. fixed oil flow (I/min)                              | 10 – 30      |              |              |
| Working pressure (Mpa)                                   | 33           |              |              |
| Oil in tank (I)                                          | 64           |              |              |
| Tank capacity (I)                                        | 85           |              |              |
| Slewing angle (°)                                        | 415          |              |              |
| Max slope viable at full capacity (°)                    | 5            |              |              |
| Slewing torque, gross (kNm)                              | 28.3         |              |              |
| Lifting speed at standard hydraulic outreach (m/s)       | 0.6          | 0.7          | 0.9          |
| Height in folded position (mm)                           | 2267         |              |              |
| Width in folded position (mm)                            | 2476         |              |              |
| Install space required with hose and pipe kit (mm)       | 846 953      |              |              |
| Crane in standard version without stabiliser system (kg) | 1850         | 2040         | 2150         |
| Frame attachments (kg)                                   | 65           |              |              |
| Stabiliser system equipment (kg)                         | 271 –319     |              |              |

This table shows a few examples of models, and represents some of all options available. With the opportunity to configure your crane, we can provide you with a crane perfectly tailored to your needs.