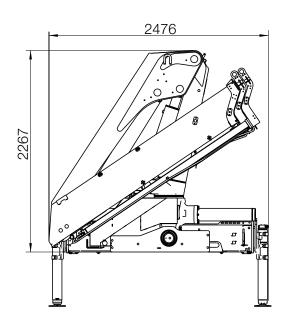

## BASIC DATA

| Technical data                                           | 23 CL<br>B-2 | 23 CL<br>B-3 | 23 CL<br>B-4 |
|----------------------------------------------------------|--------------|--------------|--------------|
| Mdyn (kNm)                                               | 248          | 250          | 252          |
| Lifting capacity (ADC) (kNm)                             | 199.4        | 195.2        | 186.9        |
| Lifting capacity (ADC) (tm)                              | 20.3         | 19.9         | 19.1         |
| Outreach – lifting capacity,<br>standard (m - kg)        | 3.3 - 6100   | 3.5 - 5700   | 3.7 - 5200   |
|                                                          | 4.6 - 4400   | 4.7 - 4150   | 4.7 - 4050   |
|                                                          | 6.4 - 3150   | 6.4 - 3000   | 6.4 - 2850   |
|                                                          | 8.4 -2400    | 8.4 -2240    | 8.4 - 2120   |
|                                                          | _            | 10.4 -1800   | 10.5 – 1640  |
|                                                          | _            | _            | 12.6 - 1360  |
| Hydraulic outreach, standard (m)                         | 8.7          | 10.8         | 12.9         |
| Hydraulic boom extension (m)                             | 3.9          | 5.8          | 8            |
| Lifting height above installation level (m)              | 11.1         | 13.2         | 15.3         |
| Rec. fixed oil flow (I/min)                              | 10 – 30      |              |              |
| Working pressure (Mpa)                                   | 33           |              |              |
| Oil in tank (I)                                          | 64           |              |              |
| Tank capacity (I)                                        | 85           |              |              |
| Slewing angle (°)                                        | 415          |              |              |
| Max slope viable at full capacity (°)                    | 5            |              |              |
| Slewing torque, gross (kNm)                              | 28.3         |              |              |
| Lifting speed at standard hydraulic outreach (m/s)       | 0.6          | 0.7          | 0.9          |
| Height in folded position (mm)                           | 2267         |              |              |
| Width in folded position (mm)                            | 2476         |              |              |
| Install space required with hose and pipe kit (mm)       | 846 953      |              |              |
| Crane in standard version without stabiliser system (kg) | 1850         | 2040         | 2150         |
| Frame attachments (kg)                                   | 65           |              |              |
| Stabiliser system equipment (kg)                         | 271 –319     |              |              |