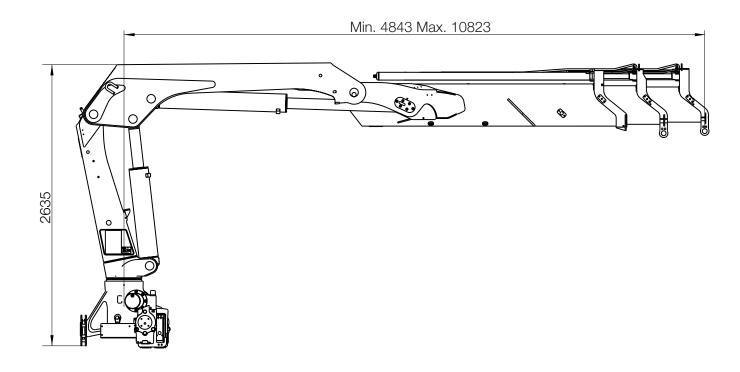

## BASIC DATA

| Technical data                                           | 23 CL<br>B-2 | 23 CL<br>B-3 | 23 CL<br>B-4 |
|----------------------------------------------------------|--------------|--------------|--------------|
| Mdyn (kNm)                                               | 248          | 250          | 252          |
| Lifting capacity (ADC) (kNm)                             | 199.4        | 195.2        | 186.9        |
| Lifting capacity (ADC) (tm)                              | 20.3         | 19.9         | 19.1         |
| Outreach – lifting capacity,<br>standard (m - kg)        | 3.3 - 6100   | 3.5 - 5700   | 3.7 - 5200   |
|                                                          | 4.6 - 4400   | 4.7 - 4150   | 4.7 - 4050   |
|                                                          | 6.4 - 3150   | 6.4 - 3000   | 6.4 - 2850   |
|                                                          | 8.4 -2400    | 8.4 -2240    | 8.4 - 2120   |
|                                                          | _            | 10.4 -1800   | 10.5 – 1640  |
|                                                          | _            | _            | 12.6 - 1360  |
| Hydraulic outreach, standard (m)                         | 8.7          | 10.8         | 12.9         |
| Hydraulic boom extension (m)                             | 3.9          | 5.8          | 8            |
| Lifting height above installation level (m)              | 11.1         | 13.2         | 15.3         |
| Rec. fixed oil flow (I/min)                              | 10 – 30      |              |              |
| Working pressure (Mpa)                                   | 33           |              |              |
| Oil in tank (I)                                          | 64           |              |              |
| Tank capacity (I)                                        | 85           |              |              |
| Slewing angle (°)                                        | 415          |              |              |
| Max slope viable at full capacity (°)                    | 5            |              |              |
| Slewing torque, gross (kNm)                              | 28.3         |              |              |
| Lifting speed at standard hydraulic outreach (m/s)       | 0.6          | 0.7          | 0.9          |
| Height in folded position (mm)                           | 2267         |              |              |
| Width in folded position (mm)                            | 2476         |              |              |
| Install space required with hose and pipe kit (mm)       | 846 953      |              |              |
| Crane in standard version without stabiliser system (kg) | 1850         | 2040         | 2150         |
| Frame attachments (kg)                                   | 65           |              |              |
| Stabiliser system equipment (kg)                         | 271 –319     |              |              |