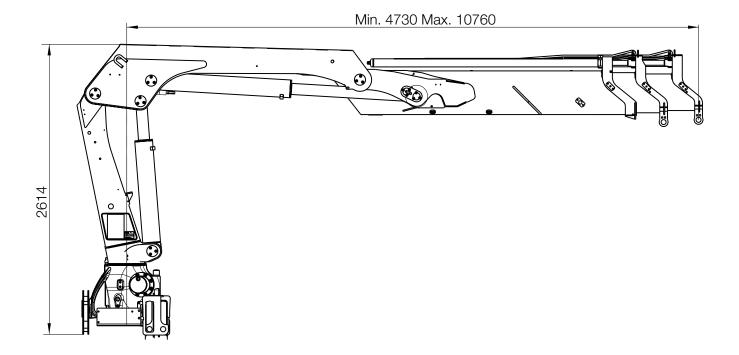

## HIAB 19 CL basic data

| Technical data                                              | 19 CL<br>B-2 | 19 CL<br>B-3 | 19 CL<br>B-4 |
|-------------------------------------------------------------|--------------|--------------|--------------|
| Mdyn (kNm)                                                  | 215          | 217          | 218          |
| Lifting capacity (ADC) (kNm)                                | 169.4        | 164.8        | 160.6        |
| Lifting capacity (ADC) (tm)                                 | 17.3         | 16.8         | 16.4         |
| Outreach – lifting capacity,<br>standard (m - kg)           | 3.2 - 5400   | 3.4 - 4950   | 3.4 - 4800   |
|                                                             | 4.6 - 3750   | 4.6 - 3600   | 4.6 - 3500   |
|                                                             | 6.4 - 2650   | 6.4 - 2500   | 6.4 - 2400   |
|                                                             | 8.4 - 2020   | 8.4 - 1860   | 8.4 - 1740   |
|                                                             | _            | 10.4 -1500   | 10.4 - 1360  |
|                                                             | _            | -            | 12.5 - 1120  |
| Hydraulic outreach, standard (m)                            | 8.6          | 10.7         | 12.9         |
| Hydraulic boom extension (m)                                | 3.9          | 5.9          | 8.5          |
| Lifting height above installation level (m)                 | 11.1         | 13.1         | 15.3         |
| Rec. fixed oil flow (I/min)                                 | 10 - 30      |              |              |
| Working pressure (Mpa)                                      | 33           |              |              |
| Oil in tank (l)                                             | 64           |              |              |
| Tank capacity (I)                                           | 85           |              |              |
| Slewing angle (°)                                           | 415          |              |              |
| Max slope viable at full capacity (°)                       | 5            |              |              |
| Slewing torque, gross (kNm)                                 | 28.3         |              |              |
| Lifting speed at standard<br>hydraulic outreach (m/s)       | 0.7          | 0.9          | 1            |
| Height in folded position (mm)                              | 2265         |              |              |
| Width in folded position (mm)                               | 2485         |              |              |
| Install space required with hose and pipe kit (mm)          | 865          | 950          | 865          |
| Crane in standard version<br>without stabiliser system (kg) | 1760         | 1920         | 2060         |
| Frame attachments (kg)                                      | 65           |              |              |
| Stabiliser system equipment (kg)                            | 271 -319     |              |              |