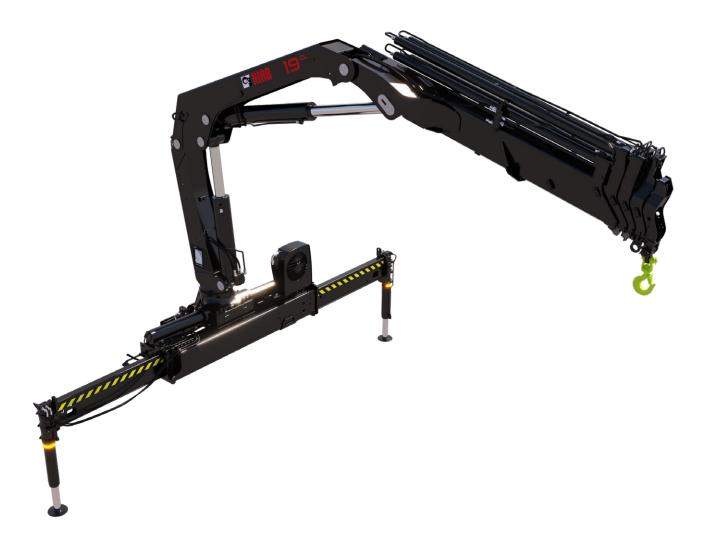

## HIAB 19 CL basic data

| Technical data                                              | 19 CL<br>B-2 | 19 CL<br>B-3 | 19 CL<br>B-4 |
|-------------------------------------------------------------|--------------|--------------|--------------|
| Mdyn (kNm)                                                  | 215          | 217          | 218          |
| Lifting capacity (ADC) (kNm)                                | 169.4        | 164.8        | 160.6        |
| Lifting capacity (ADC) (tm)                                 | 17.3         | 16.8         | 16.4         |
| Outreach – lifting capacity,<br>standard (m - kg)           | 3.2 - 5400   | 3.4 - 4950   | 3.4 - 4800   |
|                                                             | 4.6 - 3750   | 4.6 - 3600   | 4.6 - 3500   |
|                                                             | 6.4 - 2650   | 6.4 - 2500   | 6.4 - 2400   |
|                                                             | 8.4 - 2020   | 8.4 - 1860   | 8.4 - 1740   |
|                                                             | _            | 10.4 -1500   | 10.4 - 1360  |
|                                                             | _            | -            | 12.5 - 1120  |
| Hydraulic outreach, standard (m)                            | 8.6          | 10.7         | 12.9         |
| Hydraulic boom extension (m)                                | 3.9          | 5.9          | 8.5          |
| Lifting height above installation level (m)                 | 11.1         | 13.1         | 15.3         |
| Rec. fixed oil flow (I/min)                                 | 10 - 30      |              |              |
| Working pressure (Mpa)                                      | 33           |              |              |
| Oil in tank (l)                                             | 64           |              |              |
| Tank capacity (I)                                           | 85           |              |              |
| Slewing angle (°)                                           | 415          |              |              |
| Max slope viable at full capacity (°)                       | 5            |              |              |
| Slewing torque, gross (kNm)                                 | 28.3         |              |              |
| Lifting speed at standard<br>hydraulic outreach (m/s)       | 0.7          | 0.9          | 1            |
| Height in folded position (mm)                              | 2265         |              |              |
| Width in folded position (mm)                               | 2485         |              |              |
| Install space required with hose and pipe kit (mm)          | 865          | 950          | 865          |
| Crane in standard version<br>without stabiliser system (kg) | 1760         | 1920         | 2060         |
| Frame attachments (kg)                                      | 65           |              |              |
| Stabiliser system equipment (kg)                            | 271 -319     |              |              |