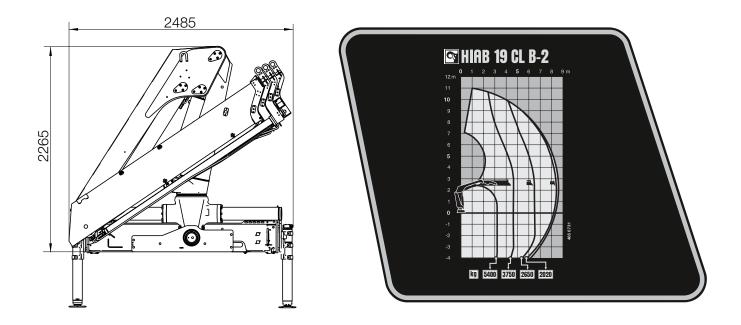

## HIAB 19 CL basic data

| Technical data                                              | 19 CL<br>B-2 | 19 CL<br>B-3 | 19 CL<br>B-4 |
|-------------------------------------------------------------|--------------|--------------|--------------|
| Mdyn (kNm)                                                  | 215          | 217          | 218          |
| Lifting capacity (ADC) (kNm)                                | 169.4        | 164.8        | 160.6        |
| Lifting capacity (ADC) (tm)                                 | 17.3         | 16.8         | 16.4         |
| Outreach – lifting capacity,<br>standard (m - kg)           | 3.2 - 5400   | 3.4 - 4950   | 3.4 - 4800   |
|                                                             | 4.6 - 3750   | 4.6 - 3600   | 4.6 - 3500   |
|                                                             | 6.4 - 2650   | 6.4 - 2500   | 6.4 - 2400   |
|                                                             | 8.4 - 2020   | 8.4 - 1860   | 8.4 - 1740   |
|                                                             | _            | 10.4 -1500   | 10.4 - 1360  |
|                                                             | _            | -            | 12.5 - 1120  |
| Hydraulic outreach, standard (m)                            | 8.6          | 10.7         | 12.9         |
| Hydraulic boom extension (m)                                | 3.9          | 5.9          | 8.5          |
| Lifting height above installation level (m)                 | 11.1         | 13.1         | 15.3         |
| Rec. fixed oil flow (I/min)                                 | 10 - 30      |              |              |
| Working pressure (Mpa)                                      | 33           |              |              |
| Oil in tank (l)                                             | 64           |              |              |
| Tank capacity (I)                                           | 85           |              |              |
| Slewing angle (°)                                           | 415          |              |              |
| Max slope viable at full capacity (°)                       | 5            |              |              |
| Slewing torque, gross (kNm)                                 | 28.3         |              |              |
| Lifting speed at standard<br>hydraulic outreach (m/s)       | 0.7          | 0.9          | 1            |
| Height in folded position (mm)                              | 2265         |              |              |
| Width in folded position (mm)                               | 2485         |              |              |
| Install space required with hose and pipe kit (mm)          | 865          | 950          | 865          |
| Crane in standard version<br>without stabiliser system (kg) | 1760         | 1920         | 2060         |
| Frame attachments (kg)                                      | 65           |              |              |
| Stabiliser system equipment (kg)                            | 271 -319     |              |              |