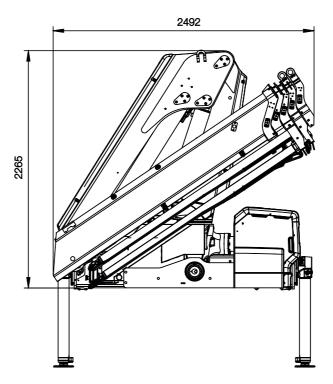

## HIAB ix.188 HIDUO

BASIC DATA

| Technical data                                             | iX.188 HIDUO<br>B-4 | iX.188 HIDUO<br>BS-2 | iX.188 HIDUO<br>E-5 | iX.188 HIDUO<br>E-6 |
|------------------------------------------------------------|---------------------|----------------------|---------------------|---------------------|
| Mdyn (kNm)                                                 | 210                 | 207                  | 215                 | 216                 |
| Lifting capacity (ADC) (kNm)                               | 160                 | 169                  | 155                 | 151                 |
| Lifting capacity (ADC) (tm)                                | 16.3                | 17.3                 | 15.8                | 15.4                |
| Outreach – lifting capacity,<br>standard (m – kg)          | 3.4 - 4800          | 3.4 - 5100           | 3.2 - 4900          | 3.3 - 4650          |
|                                                            | 4.6 - 3500          | 4.3 - 4000           | 4.9 - 3200          | 5.0 - 3050          |
|                                                            | 6.4 - 2380          | 6.1 – 2800           | 6.7 - 2180          | 6.8 - 2040          |
|                                                            | 8.4 - 1740          | 8.1 – 2100           | 8.7 – 1560          | 8.8 - 1440          |
|                                                            | 10.4 - 1360         | -                    | 10.7 - 1200         | 10.8 - 1080         |
|                                                            | 12.5 – 1120         | -                    | 12.8 - 970          | 12.9 - 850          |
|                                                            | -                   | _                    | 15.0 - 810          | 15.1 – 700          |
|                                                            | -                   | _                    | -                   | 17.4 - 590          |
| Outreach – lifting capacity,<br>manual extensions (m – kg) | 14.8 - 880          | 10.2 – 1580          | 17.4 – 450          | 19.2 – 280          |
| Hydraulic outreach, standard (m)                           | 12.9                | 8.3                  | 15.2                | 17.5                |
| Hydraulic boom extension (m)                               | 8.1                 | 3.9                  | 10.3                | 12.6                |
| Outreach, manual extensions (m)                            | 15.2                | 10.5                 | 17.5                | 19.3                |
| Lifting height above installation level, hydr/man (m)      | 15.3 / 17.6         | 10.8 / 12.9          | 17.6 / 20.0         | 20.0 / 21.9         |
| Rec. fixed oil flow (I/min)                                | 55 - 65             |                      |                     |                     |
| Rec. variable oil flow (I/min)                             | 55 – 65             |                      |                     |                     |
| Working pressure (Mpa)                                     | 32.9                |                      |                     |                     |
| Oil in tank (I)                                            | 85 / 150            |                      |                     |                     |
| Slewing angle (°)                                          | 190 – 415           |                      |                     |                     |
| Max slope viable at full capacity (°)                      | 6                   |                      |                     |                     |
| Slewing torque, gross (kNm)                                | 28.3                |                      |                     |                     |
| Slewing speed (°/s)                                        | 15                  |                      |                     |                     |
| Lifting speed at standard hydraulic outreach (m/s)         | 2.2                 | 1.4                  | 2.6                 | 3.0                 |
| Height in folded position (mm)                             | 2265                |                      | 2260                | 2265                |
| Width in folded position (mm)                              | 2492                | 2485                 | 2496                |                     |
| Install space required with hose and pipe kit (mm)         | 965                 | 965                  | 985                 | 985                 |
| Crane in standard version without support legs (kg)        | 2135                | 1825                 | 2395                | 2515                |
| Frame attachments (kg)                                     | 40 - 65             |                      |                     |                     |
| Stabiliser system equipment (kg)                           | 271 – 428           |                      |                     |                     |