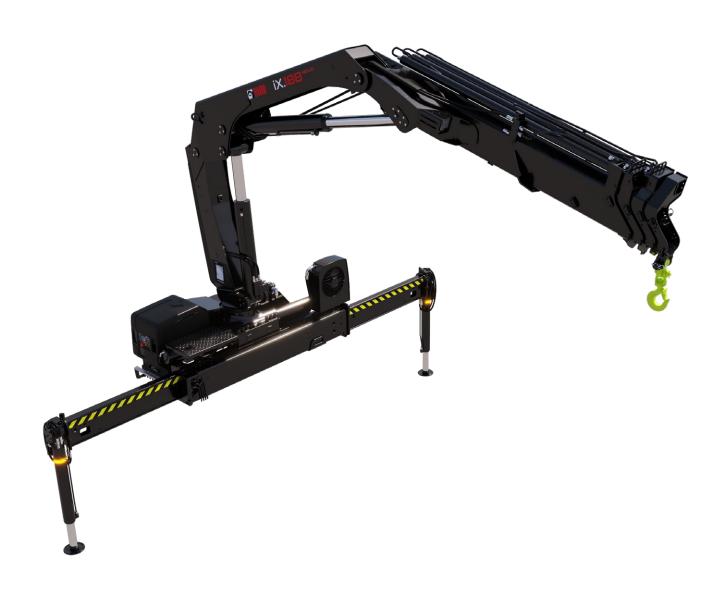

## HIAB IX.188 HIDUO

BASIC DATA 2024.06

## HIAB ix.188 HIDUO

BASIC DATA

| Technical data                                             | iX.188 HIDUO<br>B-4 | iX.188 HIDUO<br>BS-2 | iX.188 HIDUO<br>E-5 | iX.188 HIDUO<br>E-6 |
|------------------------------------------------------------|---------------------|----------------------|---------------------|---------------------|
| Mdyn (kNm)                                                 | 210                 | 207                  | 215                 | 216                 |
| Lifting capacity (ADC) (kNm)                               | 160                 | 169                  | 155                 | 151                 |
| Lifting capacity (ADC) (tm)                                | 16.3                | 17.3                 | 15.8                | 15.4                |
| Outreach – lifting capacity,<br>standard (m – kg)          | 3.4 - 4800          | 3.4 - 5100           | 3.2 - 4900          | 3.3 - 4650          |
|                                                            | 4.6 - 3500          | 4.3 - 4000           | 4.9 - 3200          | 5.0 - 3050          |
|                                                            | 6.4 - 2380          | 6.1 – 2800           | 6.7 - 2180          | 6.8 - 2040          |
|                                                            | 8.4 - 1740          | 8.1 – 2100           | 8.7 – 1560          | 8.8 - 1440          |
|                                                            | 10.4 - 1360         | -                    | 10.7 - 1200         | 10.8 - 1080         |
|                                                            | 12.5 – 1120         | -                    | 12.8 - 970          | 12.9 - 850          |
|                                                            | -                   | _                    | 15.0 - 810          | 15.1 – 700          |
|                                                            | -                   | _                    | -                   | 17.4 - 590          |
| Outreach – lifting capacity,<br>manual extensions (m – kg) | 14.8 - 880          | 10.2 – 1580          | 17.4 – 450          | 19.2 – 280          |
| Hydraulic outreach, standard (m)                           | 12.9                | 8.3                  | 15.2                | 17.5                |
| Hydraulic boom extension (m)                               | 8.1                 | 3.9                  | 10.3                | 12.6                |
| Outreach, manual extensions (m)                            | 15.2                | 10.5                 | 17.5                | 19.3                |
| Lifting height above installation level, hydr/man (m)      | 15.3 / 17.6         | 10.8 / 12.9          | 17.6 / 20.0         | 20.0 / 21.9         |
| Rec. fixed oil flow (I/min)                                | 55 - 65             |                      |                     |                     |
| Rec. variable oil flow (I/min)                             | 55 – 65             |                      |                     |                     |
| Working pressure (Mpa)                                     | 32.9                |                      |                     |                     |
| Oil in tank (I)                                            | 85 / 150            |                      |                     |                     |
| Slewing angle (°)                                          | 190 – 415           |                      |                     |                     |
| Max slope viable at full capacity (°)                      | 6                   |                      |                     |                     |
| Slewing torque, gross (kNm)                                | 28.3                |                      |                     |                     |
| Slewing speed (°/s)                                        | 15                  |                      |                     |                     |
| Lifting speed at standard hydraulic outreach (m/s)         | 2.2                 | 1.4                  | 2.6                 | 3.0                 |
| Height in folded position (mm)                             | 2265                |                      | 2260                | 2265                |
| Width in folded position (mm)                              | 2492                | 2485                 | 2496                |                     |
| Install space required with hose and pipe kit (mm)         | 965                 | 965                  | 985                 | 985                 |
| Crane in standard version without support legs (kg)        | 2135                | 1825                 | 2395                | 2515                |
| Frame attachments (kg)                                     | 40 - 65             |                      |                     |                     |
| Stabiliser system equipment (kg)                           | 271 – 428           |                      |                     |                     |