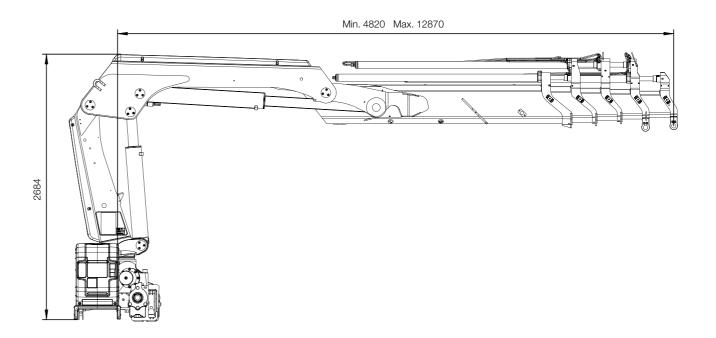

## HIAB ix.188 HIDUO

BASIC DATA

| Technical data                                             | iX.188 HIDUO<br>B-4 | iX.188 HIDUO<br>BS-2 | iX.188 HIDUO<br>E-5 | iX.188 HIDUO<br>E-6 |
|------------------------------------------------------------|---------------------|----------------------|---------------------|---------------------|
| Mdyn (kNm)                                                 | 210                 | 207                  | 215                 | 216                 |
| Lifting capacity (ADC) (kNm)                               | 160                 | 169                  | 155                 | 151                 |
| Lifting capacity (ADC) (tm)                                | 16.3                | 17.3                 | 15.8                | 15.4                |
| Outreach – lifting capacity,<br>standard (m – kg)          | 3.4 - 4800          | 3.4 - 5100           | 3.2 - 4900          | 3.3 - 4650          |
|                                                            | 4.6 - 3500          | 4.3 - 4000           | 4.9 - 3200          | 5.0 - 3050          |
|                                                            | 6.4 - 2380          | 6.1 – 2800           | 6.7 - 2180          | 6.8 - 2040          |
|                                                            | 8.4 - 1740          | 8.1 – 2100           | 8.7 – 1560          | 8.8 - 1440          |
|                                                            | 10.4 - 1360         | -                    | 10.7 - 1200         | 10.8 - 1080         |
|                                                            | 12.5 – 1120         | -                    | 12.8 - 970          | 12.9 - 850          |
|                                                            | -                   | _                    | 15.0 - 810          | 15.1 – 700          |
|                                                            | -                   | _                    | -                   | 17.4 - 590          |
| Outreach – lifting capacity,<br>manual extensions (m – kg) | 14.8 - 880          | 10.2 – 1580          | 17.4 – 450          | 19.2 – 280          |
| Hydraulic outreach, standard (m)                           | 12.9                | 8.3                  | 15.2                | 17.5                |
| Hydraulic boom extension (m)                               | 8.1                 | 3.9                  | 10.3                | 12.6                |
| Outreach, manual extensions (m)                            | 15.2                | 10.5                 | 17.5                | 19.3                |
| Lifting height above installation level, hydr/man (m)      | 15.3 / 17.6         | 10.8 / 12.9          | 17.6 / 20.0         | 20.0 / 21.9         |
| Rec. fixed oil flow (I/min)                                | 55 - 65             |                      |                     |                     |
| Rec. variable oil flow (I/min)                             | 55 – 65             |                      |                     |                     |
| Working pressure (Mpa)                                     | 32.9                |                      |                     |                     |
| Oil in tank (I)                                            | 85 / 150            |                      |                     |                     |
| Slewing angle (°)                                          | 190 – 415           |                      |                     |                     |
| Max slope viable at full capacity (°)                      | 6                   |                      |                     |                     |
| Slewing torque, gross (kNm)                                | 28.3                |                      |                     |                     |
| Slewing speed (°/s)                                        | 15                  |                      |                     |                     |
| Lifting speed at standard hydraulic outreach (m/s)         | 2.2                 | 1.4                  | 2.6                 | 3.0                 |
| Height in folded position (mm)                             | 2265                |                      | 2260                | 2265                |
| Width in folded position (mm)                              | 2492                | 2485                 | 2496                |                     |
| Install space required with hose and pipe kit (mm)         | 965                 | 965                  | 985                 | 985                 |
| Crane in standard version without support legs (kg)        | 2135                | 1825                 | 2395                | 2515                |
| Frame attachments (kg)                                     | 40 - 65             |                      |                     |                     |
| Stabiliser system equipment (kg)                           | 271 – 428           |                      |                     |                     |