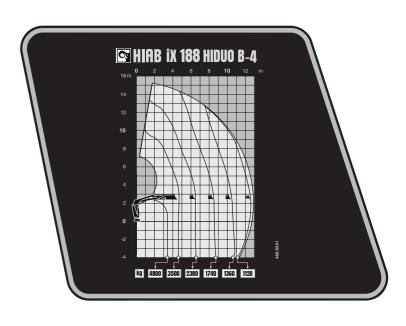

## HIAB iX.188 HIDUO B-4

## HIAB ix.188 HIDUO

BASIC DATA

| Technical data                                             | iX.188 HIDUO<br>B-4 | iX.188 HIDUO<br>BS-2 | iX.188 HIDUO<br>E-5 | iX.188 HIDUO<br>E-6 |
|------------------------------------------------------------|---------------------|----------------------|---------------------|---------------------|
| Mdyn (kNm)                                                 | 210                 | 207                  | 215                 | 216                 |
| Lifting capacity (ADC) (kNm)                               | 160                 | 169                  | 155                 | 151                 |
| Lifting capacity (ADC) (tm)                                | 16.3                | 17.3                 | 15.8                | 15.4                |
| Outreach – lifting capacity,<br>standard (m – kg)          | 3.4 - 4800          | 3.4 - 5100           | 3.2 - 4900          | 3.3 - 4650          |
|                                                            | 4.6 - 3500          | 4.3 - 4000           | 4.9 - 3200          | 5.0 - 3050          |
|                                                            | 6.4 - 2380          | 6.1 – 2800           | 6.7 - 2180          | 6.8 - 2040          |
|                                                            | 8.4 - 1740          | 8.1 – 2100           | 8.7 – 1560          | 8.8 - 1440          |
|                                                            | 10.4 - 1360         | -                    | 10.7 - 1200         | 10.8 - 1080         |
|                                                            | 12.5 – 1120         | -                    | 12.8 - 970          | 12.9 - 850          |
|                                                            | -                   | _                    | 15.0 - 810          | 15.1 – 700          |
|                                                            | -                   | _                    | -                   | 17.4 - 590          |
| Outreach – lifting capacity,<br>manual extensions (m – kg) | 14.8 - 880          | 10.2 – 1580          | 17.4 – 450          | 19.2 – 280          |
| Hydraulic outreach, standard (m)                           | 12.9                | 8.3                  | 15.2                | 17.5                |
| Hydraulic boom extension (m)                               | 8.1                 | 3.9                  | 10.3                | 12.6                |
| Outreach, manual extensions (m)                            | 15.2                | 10.5                 | 17.5                | 19.3                |
| Lifting height above installation level, hydr/man (m)      | 15.3 / 17.6         | 10.8 / 12.9          | 17.6 / 20.0         | 20.0 / 21.9         |
| Rec. fixed oil flow (I/min)                                | 55 - 65             |                      |                     |                     |
| Rec. variable oil flow (I/min)                             | 55 – 65             |                      |                     |                     |
| Working pressure (Mpa)                                     | 32.9                |                      |                     |                     |
| Oil in tank (I)                                            | 85 / 150            |                      |                     |                     |
| Slewing angle (°)                                          | 190 – 415           |                      |                     |                     |
| Max slope viable at full capacity (°)                      | 6                   |                      |                     |                     |
| Slewing torque, gross (kNm)                                | 28.3                |                      |                     |                     |
| Slewing speed (°/s)                                        | 15                  |                      |                     |                     |
| Lifting speed at standard hydraulic outreach (m/s)         | 2.2                 | 1.4                  | 2.6                 | 3.0                 |
| Height in folded position (mm)                             | 2265                |                      | 2260                | 2265                |
| Width in folded position (mm)                              | 2492                | 2485                 | 2496                |                     |
| Install space required with hose and pipe kit (mm)         | 965                 | 965                  | 985                 | 985                 |
| Crane in standard version without support legs (kg)        | 2135                | 1825                 | 2395                | 2515                |
| Frame attachments (kg)                                     | 40 - 65             |                      |                     |                     |
| Stabiliser system equipment (kg)                           | 271 – 428           |                      |                     |                     |