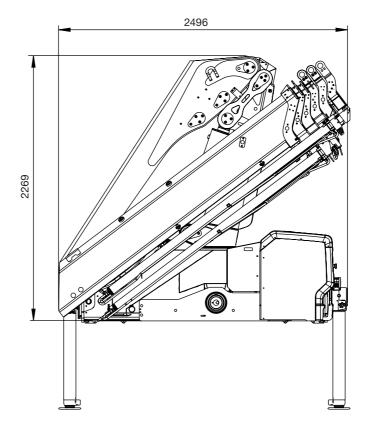

### BASIC DATA

| Technical data                                              | iX.228 HIDUO<br>B-3 | iX.228 HIDUO<br>B-4 | iX.228 HIDUO<br>E-5 | iX.228 HIDUO<br>E-6 |
|-------------------------------------------------------------|---------------------|---------------------|---------------------|---------------------|
| Mdyn (kNm)                                                  | 243                 | 244                 | 252                 | 254                 |
| Lifting capacity (ADC) (kNm)                                | 195                 | 186                 | 186                 | 182                 |
| Lifting capacity (ADC) (tm)                                 | 19.9                | 19.0                | 19.0                | 18.6                |
| Outreach – lifting capacity,<br>standard (m – kg)           | 3.5 - 5700          | 3.5 - 5500          | 3.6 - 5300          | 3.6 - 5200          |
|                                                             | 4.7 - 4150          | 4.7 - 4050          | 4.9 - 3850          | 4.9 - 3800          |
|                                                             | 6.4 - 3000          | 6.4 - 2850          | 6.6 - 2750          | 6.7 - 2600          |
|                                                             | 8.4 - 2240          | 8.4 - 2100          | 8.6 - 2000          | 8.6 - 1880          |
|                                                             | 10.5 – 1780         | 10.5 - 1640         | 10.7 - 1540         | 10.6 - 1440         |
|                                                             | -                   | 12.6 - 1360         | 12.8 - 1240         | 12.7 - 1160         |
|                                                             | -                   | _                   | 15.0 - 1060         | 14.9 - 950          |
|                                                             | -                   | -                   | _                   | 17.2 - 810          |
| Outreach – lifting capacity,<br>manual extensions (m – kg)  | 12.6 – 1400         | 14.8 - 1080         | 17.4 - 540          | 19.0 – 410          |
| Hydraulic outreach, standard (m)                            | 10.8                | 12.9                | 15.1                | 17.3                |
| Hydraulic boom extension (m)                                | 5.9                 | 8.0                 | 10.2                | 12.4                |
| Outreach, manual extensions (m)                             |                     |                     | _                   |                     |
| Lifting height above installation level,<br>hydr/man (m)    | 13.2 / 15.4         | 15.3 / 17.6         | 17.6 / 19.9         | 19.8 / 21.6         |
| Rec. fixed oil flow (I/min)                                 | 65 – 65             |                     |                     |                     |
| Rec. variable oil flow (I/min)                              | 65 – 65             |                     |                     |                     |
| Working pressure (Mpa)                                      | 32.9                |                     |                     |                     |
| Oil in tank (I)                                             | 85 / 150            |                     |                     |                     |
| Slewing angle (°)                                           | 415                 |                     |                     |                     |
| Max slope viable at full capacity (°)                       | 6 5                 |                     |                     |                     |
| Slewing torque, gross (kNm)                                 | 28.3                |                     |                     |                     |
| Slewing speed (°/s)                                         | 15                  |                     |                     |                     |
| Lifting speed at standard<br>hydraulic outreach (m/s)       | 1.8                 | 2.2                 | 2.5                 | 2.9                 |
| Height in folded position (mm)                              | 2278                |                     | 2269                |                     |
| Width in folded position (mm)                               | 2476                |                     | 2496                |                     |
| Install Space Required with Hose and<br>Pipe Kit (mm)       | 953                 | 953                 | 985                 | 985                 |
| Crane in standard version<br>without stabiliser system (kg) | 2000                | 2140                | 2380                | 2510                |
| Frame attachments (kg)                                      | 40 - 65             |                     |                     |                     |
| Stabiliser system equipment (kg)                            | 271 – 428           |                     |                     |                     |