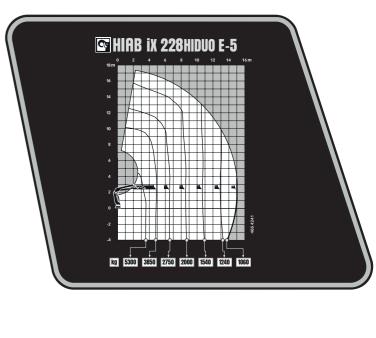

### HIAB iX.228 HIDUO E-5

### BASIC DATA

| Technical data                                              | iX.228 HIDUO<br>B-3 | iX.228 HIDUO<br>B-4 | iX.228 HIDUO<br>E-5 | iX.228 HIDUO<br>E-6 |
|-------------------------------------------------------------|---------------------|---------------------|---------------------|---------------------|
| Mdyn (kNm)                                                  | 243                 | 244                 | 252                 | 254                 |
| Lifting capacity (ADC) (kNm)                                | 195                 | 186                 | 186                 | 182                 |
| Lifting capacity (ADC) (tm)                                 | 19.9                | 19.0                | 19.0                | 18.6                |
| Outreach – lifting capacity,<br>standard (m – kg)           | 3.5 - 5700          | 3.5 - 5500          | 3.6 - 5300          | 3.6 - 5200          |
|                                                             | 4.7 - 4150          | 4.7 - 4050          | 4.9 - 3850          | 4.9 - 3800          |
|                                                             | 6.4 - 3000          | 6.4 - 2850          | 6.6 - 2750          | 6.7 - 2600          |
|                                                             | 8.4 - 2240          | 8.4 - 2100          | 8.6 - 2000          | 8.6 - 1880          |
|                                                             | 10.5 – 1780         | 10.5 - 1640         | 10.7 - 1540         | 10.6 - 1440         |
|                                                             | -                   | 12.6 - 1360         | 12.8 - 1240         | 12.7 - 1160         |
|                                                             | -                   | _                   | 15.0 - 1060         | 14.9 - 950          |
|                                                             | -                   | -                   | _                   | 17.2 - 810          |
| Outreach – lifting capacity,<br>manual extensions (m – kg)  | 12.6 – 1400         | 14.8 - 1080         | 17.4 - 540          | 19.0 – 410          |
| Hydraulic outreach, standard (m)                            | 10.8                | 12.9                | 15.1                | 17.3                |
| Hydraulic boom extension (m)                                | 5.9                 | 8.0                 | 10.2                | 12.4                |
| Outreach, manual extensions (m)                             |                     |                     | _                   |                     |
| Lifting height above installation level,<br>hydr/man (m)    | 13.2 / 15.4         | 15.3 / 17.6         | 17.6 / 19.9         | 19.8 / 21.6         |
| Rec. fixed oil flow (I/min)                                 | 65 – 65             |                     |                     |                     |
| Rec. variable oil flow (I/min)                              | 65 – 65             |                     |                     |                     |
| Working pressure (Mpa)                                      | 32.9                |                     |                     |                     |
| Oil in tank (I)                                             | 85 / 150            |                     |                     |                     |
| Slewing angle (°)                                           | 415                 |                     |                     |                     |
| Max slope viable at full capacity (°)                       | 6 5                 |                     |                     |                     |
| Slewing torque, gross (kNm)                                 | 28.3                |                     |                     |                     |
| Slewing speed (°/s)                                         | 15                  |                     |                     |                     |
| Lifting speed at standard<br>hydraulic outreach (m/s)       | 1.8                 | 2.2                 | 2.5                 | 2.9                 |
| Height in folded position (mm)                              | 2278                |                     | 2269                |                     |
| Width in folded position (mm)                               | 2476                |                     | 2496                |                     |
| Install Space Required with Hose and<br>Pipe Kit (mm)       | 953                 | 953                 | 985                 | 985                 |
| Crane in standard version<br>without stabiliser system (kg) | 2000                | 2140                | 2380                | 2510                |
| Frame attachments (kg)                                      | 40 - 65             |                     |                     |                     |
| Stabiliser system equipment (kg)                            | 271 – 428           |                     |                     |                     |