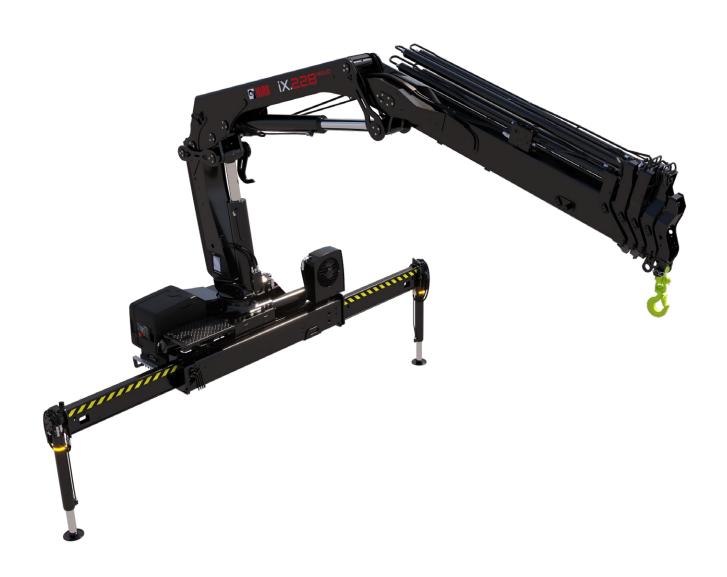

# HIAB IX.228 HIDUO

BASIC DATA 2024.06

### HIAB iX.228 HIDUO E-5

## HIAB IX.228 HIDUO

### BASIC DATA

| Technical data                                              | iX.228 HIDUO<br>B-3 | iX.228 HIDUO<br>B-4 | iX.228 HIDUO<br>E-5 | iX.228 HIDUO<br>E-6 |
|-------------------------------------------------------------|---------------------|---------------------|---------------------|---------------------|
| Mdyn (kNm)                                                  | 243                 | 244                 | 252                 | 254                 |
| Lifting capacity (ADC) (kNm)                                | 195                 | 186                 | 186                 | 182                 |
| Lifting capacity (ADC) (tm)                                 | 19.9