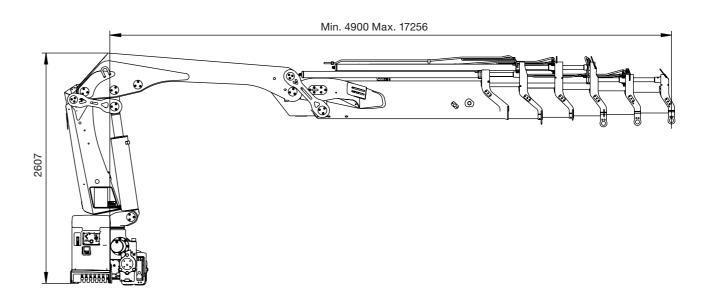

### BASIC DATA

| Technical data                                              | iX.228 HIDUO<br>B-3 | iX.228 HIDUO<br>B-4 | iX.228 HIDUO<br>E-5 | iX.228 HIDUO<br>E-6 |
|-------------------------------------------------------------|---------------------|---------------------|---------------------|---------------------|
| Mdyn (kNm)                                                  | 243                 | 244                 | 252                 | 254                 |
| Lifting capacity (ADC) (kNm)                                | 195                 | 186                 | 186                 | 182                 |
| Lifting capacity (ADC) (tm)                                 | 19.9                | 19.0                | 19.0                | 18.6                |
| Outreach – lifting capacity,<br>standard (m – kg)           | 3.5 - 5700          | 3.5 - 5500          | 3.6 - 5300          | 3.6 - 5200          |
|                                                             | 4.7 - 4150          | 4.7 - 4050          | 4.9 - 3850          | 4.9 - 3800          |
|                                                             | 6.4 - 3000          | 6.4 - 2850          | 6.6 - 2750          | 6.7 - 2600          |
|                                                             | 8.4 - 2240          | 8.4 - 2100          | 8.6 - 2000          | 8.6 - 1880          |
|                                                             | 10.5 – 1780         | 10.5 - 1640         | 10.7 - 1540         | 10.6 - 1440         |
|                                                             | -                   | 12.6 - 1360         | 12.8 - 1240         | 12.7 - 1160         |
|                                                             | -                   | _                   | 15.0 - 1060         | 14.9 - 950          |
|                                                             | -                   | -                   | _                   | 17.2 - 810          |
| Outreach – lifting capacity,<br>manual extensions (m – kg)  | 12.6 – 1400         | 14.8 - 1080         | 17.4 - 540          | 19.0 – 410          |
| Hydraulic outreach, standard (m)                            | 10.8                | 12.9                | 15.1                | 17.3                |
| Hydraulic boom extension (m)                                | 5.9                 | 8.0                 | 10.2                | 12.4                |
| Outreach, manual extensions (m)                             |                     |                     | _                   |                     |
| Lifting height above installation level,<br>hydr/man (m)    | 13.2 / 15.4         | 15.3 / 17.6         | 17.6 / 19.9         | 19.8 / 21.6         |
| Rec. fixed oil flow (I/min)                                 | 65 – 65             |                     |                     |                     |
| Rec. variable oil flow (I/min)                              | 65 – 65             |                     |                     |                     |
| Working pressure (Mpa)                                      | 32.9                |                     |                     |                     |
| Oil in tank (I)                                             | 85 / 150            |                     |                     |                     |
| Slewing angle (°)                                           | 415                 |                     |                     |                     |
| Max slope viable at full capacity (°)                       | 6 5                 |                     |                     |                     |
| Slewing torque, gross (kNm)                                 | 28.3                |                     |                     |                     |
| Slewing speed (°/s)                                         | 15                  |                     |                     |                     |
| Lifting speed at standard<br>hydraulic outreach (m/s)       | 1.8                 | 2.2                 | 2.5                 | 2.9                 |
| Height in folded position (mm)                              | 2278                |                     | 2269                |                     |
| Width in folded position (mm)                               | 2476                |                     | 2496                |                     |
| Install Space Required with Hose and<br>Pipe Kit (mm)       | 953                 | 953                 | 985                 | 985                 |
| Crane in standard version<br>without stabiliser system (kg) | 2000                | 2140                | 2380                | 2510                |
| Frame attachments (kg)                                      | 40 - 65             |                     |                     |                     |
| Stabiliser system equipment (kg)                            | 271 – 428           |                     |                     |                     |